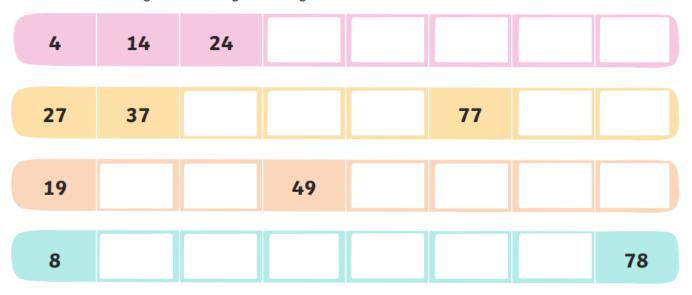

ave finished reading your book. You can also complete a range of activities whilst reading, or when you have finished reading your book, in your journal.

| Have a go at putting some of your spellings into sentences: |
|-------------------------------------------------------------|
|                                                             |
|                                                             |
|                                                             |
|                                                             |
|                                                             |
|                                                             |
|                                                             |

# Tricky Tens

Fill in the missing numbers by counting on in tens.