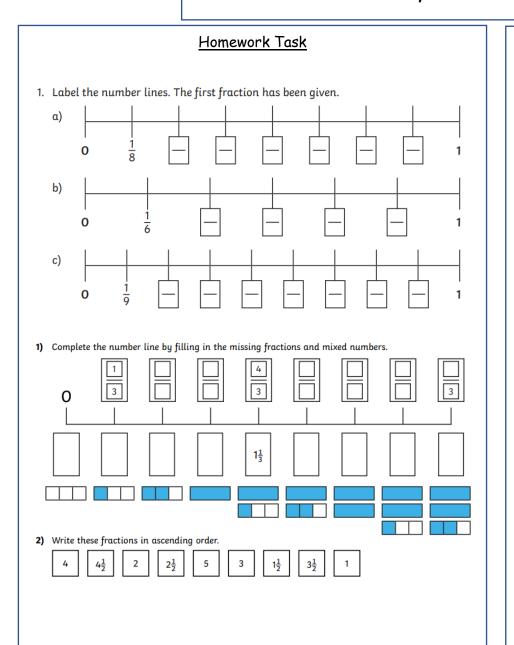

## Mrs Darby's Homework

## Date due in Friday 10th March



## Spellings

Please learn your spellings throughout the week. Your spelling test is on a **Friday**.

Adding the prefix ex- (meaning 'out')

- 1. exit
- 2. extend
- 3. explode
- 4. excursion
- 5. exchange
- 6. export
- 7. exclaim
- 8. expel
- 9. external
- 10. exterior

Maths + - X /



Multiplication practice is important.

Please continue to use Times Table Rockstars or complete the grid on the back of the homework, weekly- we'll repeat this task for an assessment in class on a Friday. Time yourself!

Please continue to read your Accelerated Reader book for at least 10 minutes per day. You can access the Accelerated Reader quizzes at home when you have finished reading your book. You can also complete a range of activities whilst reading, or when you have finished reading your book, i